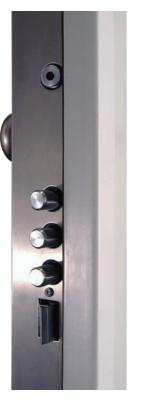

## Entry

Entry Doors

The entry doors of the individual apartments are designed in a unified way, guaranteeing superior quality and meeting the most demanding safety requirements. The security doors are anti-fire and anti-noise. Safety is assured thanks to a multi-point lock (8 active and 5 passive elements) and a skeleton from stainless steel. On the interior side there is a white matt finish. To achieve pure and elegant look of the corridors and common areas, the outer side of the doors is designed in an oak veneer.

The fittings of the entry doors, the same as the interior ones, are designed in the Lusy line execution by **M&T**.