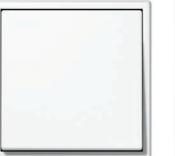

### Sockets and Switches

A popular **Jung LS** line of switches and sockets is distinctive by its pure design of simple shapes, featuring area-wide and easy-to-handle boards. Thanks to its white execution it enriches the interior discreetly with a superior detail.