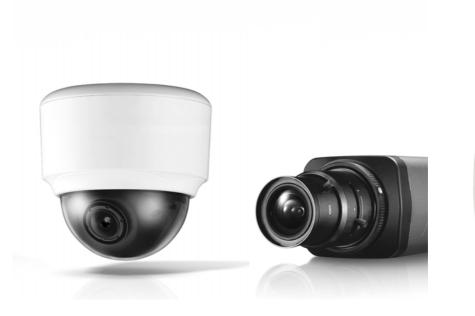

### Reception

The main front door, as well as the entry to the garages, is unlocked with a chip. Each entry to the building is monitored by the reception that records not only visitors coming in and going out but also monitors the CCTV and security system. An inherent feature consists in a bell with a video phone, mounted next to the entry to the house in order to identify all visitors and put them through to the owner of a concrete apartment.

The safety and comfort of the residents, as well as the surveillance against unauthorized access to the premises, will be provided by the CCTV system, security sensors or alarms at the entry and in the garage premises.