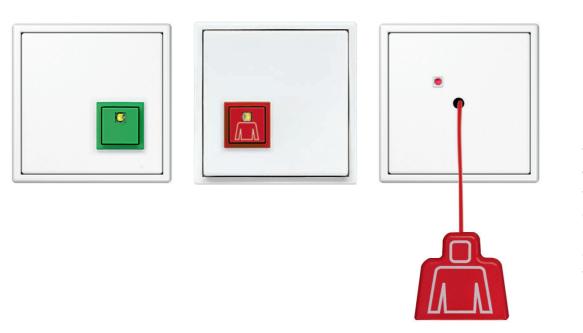

### **Assistance Button**

### Security Devices

The assistance buttons, interconnected with the monitoring switchboard at the reception, will be a basic element of each apartment. In the event of an alarm the trained staff will promptly contact the resident of the apartment to provide any help and if necessary also first aid including calling an ambulance immediately.