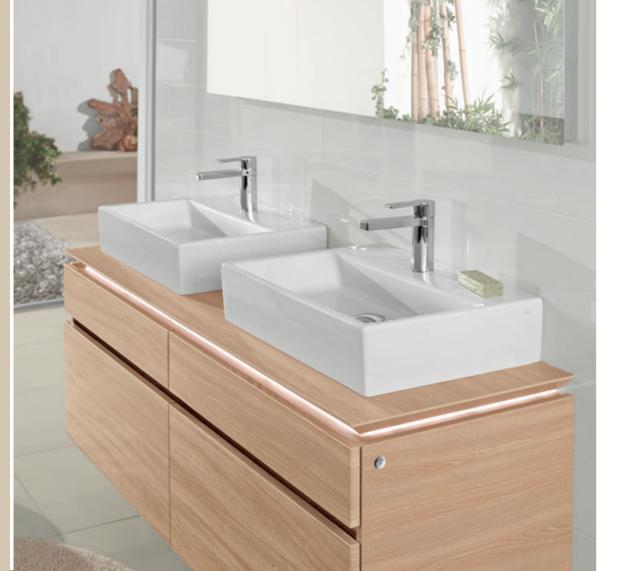

#### Bathrooms

A Villeroy & Boch washbasin of the popular **Memento** line gives its modern geometric shapes with simple and straight lines. It features an exceptionally smooth finish and a snow-white shade.

### Tiling and Floor Tiling

At the first sight, the tiling on the walls of the bathroom, composed of high-quality large-format tiles, will attract your attention. The tiles are of the **Porcelaingres** brand, **Just** Beige series, in combination with the tiling of the **Rusty Stone** series of a 30 x 60 centimetre format. Its perfect appearance is enhanced by keeping minimum interstices between the tiles and by their stonemason's finishing.

The **Porcelaingres** floor tiling of the **Rusty Stone** series of a 30 x 60 centimetre format is distinctive thanks to its typical graining with a semi-matt anti-slip finish.

design & quality