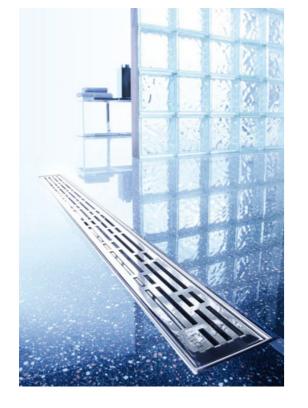

A **Hüppe** corner shower is equipped with reinforced safety glass. The minimalist design, ubiquitous in the entire interior, is made complete thanks to a Villeroy & Boch Subway concealed bath tap.

Instead of a small tub, the shower corner is equipped with a **TECE** Drainline Basic floor channel, made from superior stainless steel. The design of the execution underlines pure elegance and visual integrity of the interior of the bathrooms and it makes cleaning considerably simpler and easier. The space is totally barrier free thanks to this detail too.