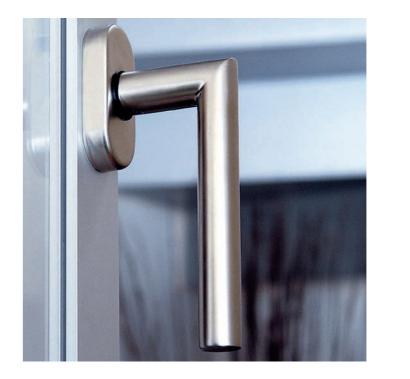

Window fittings of the **Lusy** design line by **M&T** are mounted in stainless-steel execution. A simple geometric shape of the fittings and their top quality, combined with a design that is unified with the design of the door handles and locks, emphasize the natural elegance of the rooms.

The fittings of the windows and of both the interior and entry doors are designed in a unified way. Instead of a common plate, the door handles of the **Lusy** design line by **M&T** are equipped with an elegant round rosette. The doors leading to the lavatories and bathroom also feature rosette locks. The fittings are designed in stainless-steel execution.