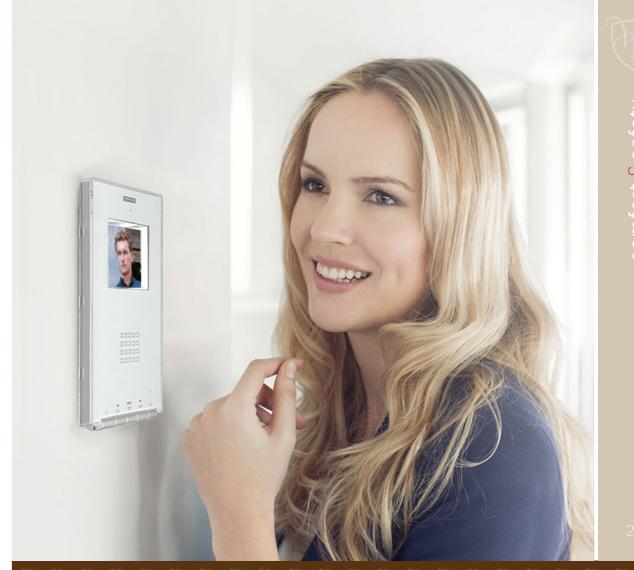

### Reception

The main front door, as well as the entry to the garages, is unlocked with a chip. Each entry to the building is monitored by the reception that records not only visitors coming in and going out but also monitors the CCTV and security system. An inherent feature consists in a bell with a video phone, mounted next to the entry to the house in order to identify all visitors and put them through to the owner of a concrete apartment.