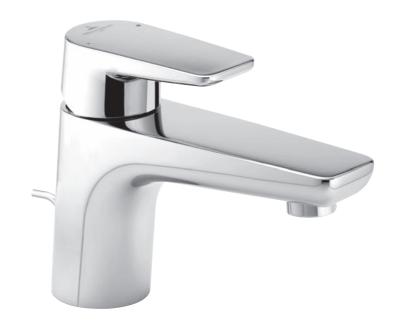

Thanks to an ergonomic shape of the lever, Villeroy & Boch lever taps are really easy to handle. High-quality ceramic cartridges, placed into the body of the taps, guarantee very accurate and compact flow of water. The taps also include superior filters, trapping potential water impurities.