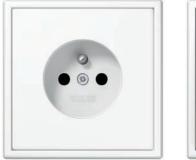

### Sockets and Switches

A popular **Jung LS** line of switches and sockets is distinctive by its pure design of simple shapes, featuring area-wide and easy-to-handle boards. Thanks to its white execution it enriches the interior discreetly with a superior detail.