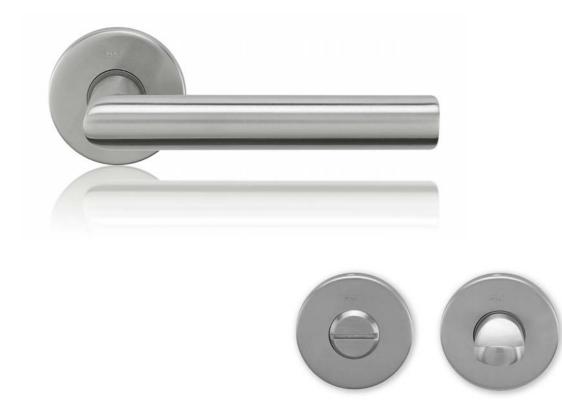

Window fittings of the **Lusy** design line by **M&T** are mounted in stainless-steel execution. A simple geometric shape of the fittings and their top quality, combined with a design that is unified with the design of the door handles and locks, emphasize the natural elegance of the rooms.

The fittings of the windows and of both the interior and entry doors are designed in a unified way. Instead of a common plate, the door handles of the **Lusy** design line by **M&T** are equipped with an elegant round rosette. The doors leading to the lavatories and bathroom also feature rosette locks. The fittings are designed in stainless-steel execution.

The fittings of the entry doors, the same as the interior ones, are designed in the Lusy line execution by **M&T**.