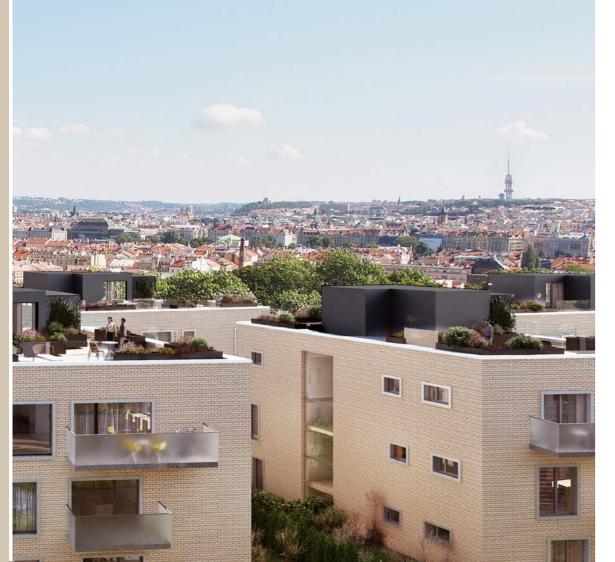

# Terraces, Balconies and Front Gardens

Floors from Woodplastic polymer wood in Forrest Teak execution are designed for the exterior surfaces of the terraces and balconies even as a standard already. This material features very high resistance and colour and shape constancy.

The front gardens are placed so that they can be sufficiently sunlit and large.

comfort & safety