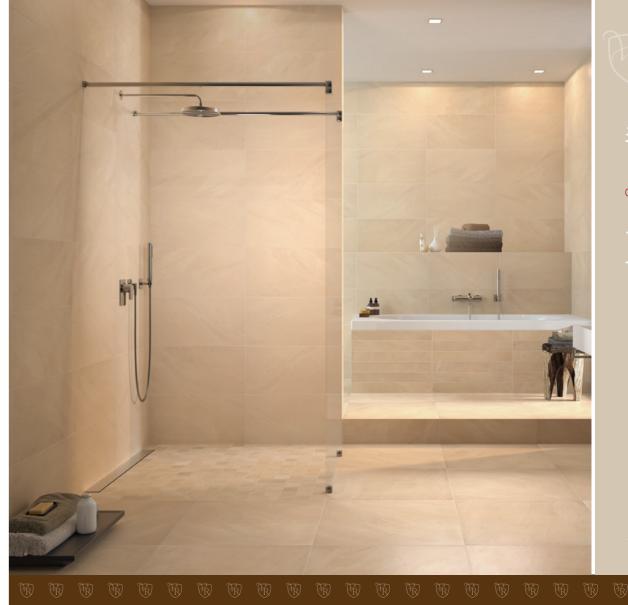

A **Hüppe** corner shower is equipped with reinforced safety glass. The minimalist design, ubiquitous in the entire interior, is made complete thanks to a Villeroy & Boch Subway concealed bath tap.

Instead of a small tub, the shower corner is equipped with a **TECE** Drainline Basic floor channel, made from superior stainless steel. The design of the execution underlines pure elegance and visual integrity of the interior of the bathrooms and it makes cleaning considerably simpler and easier. The space is totally barrier free thanks to this detail too.

A Villeroy & Boch corner tap with a higher diameter of the head is in combination with a shower rail an alternative to a classical head shower. A concealed execution of the tap is not only a nice detail of any shower, but it is also practically justified by saving space in the shower.

### Tiling and Floor Tiling

At the first sight, the tiling on the walls of the bathroom, composed of high-quality large-format tiles, will attract your attention. The tiles are of the **Porcelaingres** brand, **Just** Beige series, in combination with the tiling of the **Rusty Stone** series of a 30 x 60 centimetre format. Its perfect appearance is enhanced by keeping minimum interstices between the tiles and by their stonemason's finishing.

The **Porcelaingres** floor tiling of the **Rusty Stone** series of a 30 x 60 centimetre format is distinctive thanks to its typical graining with a semi-matt anti-slip finish.

design & quality