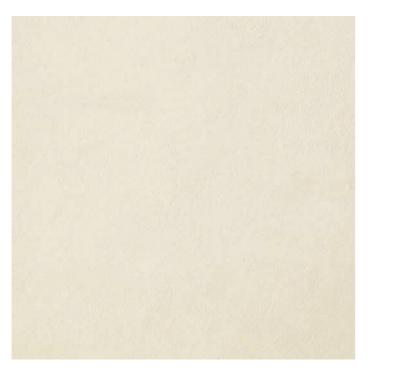

### Tiling and Floor Tiling

At the first sight, the tiling on the walls of the bathroom, composed of high-quality large-format tiles, will attract your attention. The tiles are of the **Porcelaingres** brand, **Just** Beige series, in combination with the tiling of the **Rusty Stone** series of a 30 x 60 centimetre format. Its perfect appearance is enhanced by keeping minimum interstices between the tiles and by their stonemason's finishing.