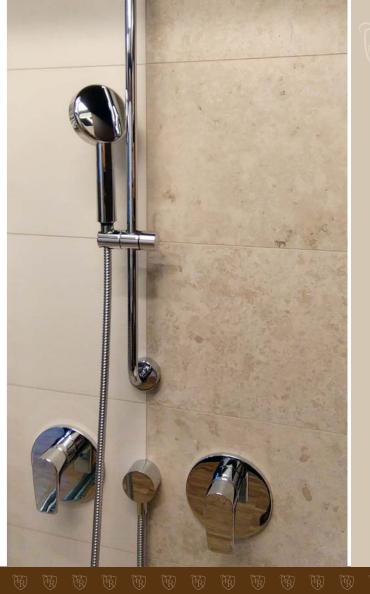

Thanks to an ergonomic shape of the lever, Villeroy & Boch lever taps are really easy to handle. High-quality ceramic cartridges, placed into the body of the taps, guarantee very accurate and compact flow of water. The taps also include superior filters, trapping potential water impurities.

A **Hüppe** corner shower is equipped with reinforced safety glass. The minimalist design, ubiquitous in the entire interior, is made complete thanks to a Villeroy & Boch Subway concealed bath tap.

Instead of a small tub, the shower corner is equipped with a **TECE** Drainline Basic floor channel, made from superior stainless steel. The design of the execution underlines pure elegance and visual integrity of the interior of the bathrooms and it makes cleaning considerably simpler and easier. The space is totally barrier free thanks to this detail too.

A Villeroy & Boch corner tap with a higher diameter of the head is in combination with a shower rail an alternative to a classical head shower. A concealed execution of the tap is not only a nice detail of any shower, but it is also practically justified by saving space in the shower.