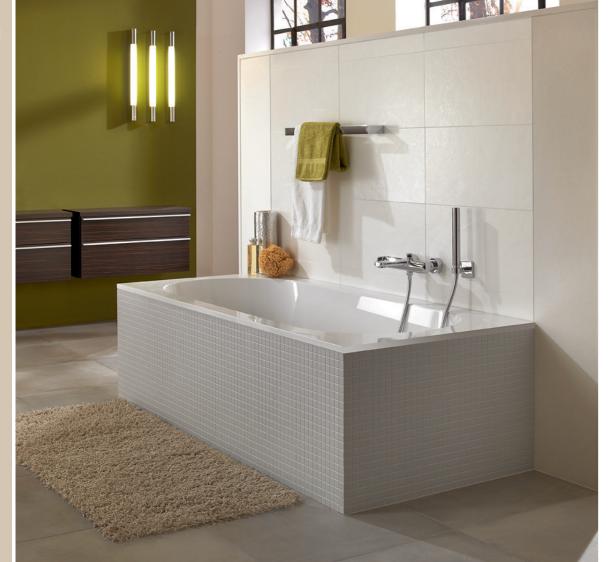

#### Bathrooms

A Villeroy & Boch Oberon bath is made from Quaryl, a material that belongs to higher lines of bathroom elements. It features a number of benefits in comparison with acrylate that is used as a standard. It is highly solid and resistant to wear and to chemical substances and it has a non-porous glossy finish of a snow-white shade.

A modern and stylish Isan Swing bathroom radiator enables thanks to its shape to place bath towels and hand towels easily. To achieve maximum comfort, it is equipped with a thermostatic head in a unified design execution.