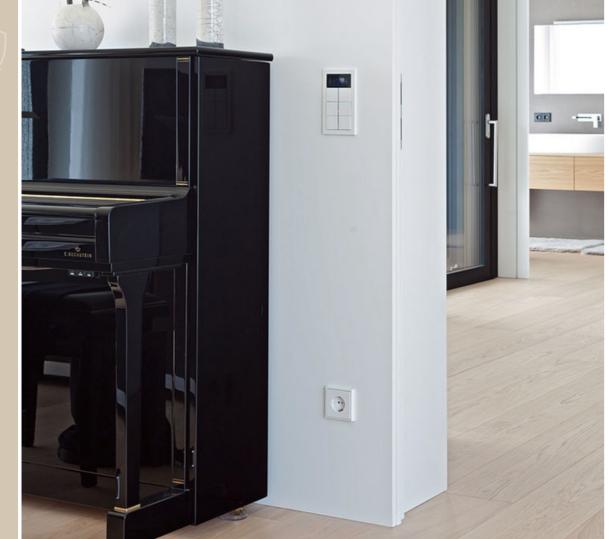

### Sockets and Switches

A popular **Jung LS** line of switches and sockets is distinctive by its pure design of simple shapes, featuring area-wide and easy-to-handle boards. Thanks to its white execution it enriches the interior discreetly with a superior detail.

**Underfloor Heating** 

A modern air conditioning unit, placed in the top floor apartments, belongs, thanks to its equipment, to a higher standard of residential housing. Pure shapes in combination with a white shade do not harm the actual design of the interior at all. A simple control device can be found at the entry to the living room in which the air conditioning unit is positioned.