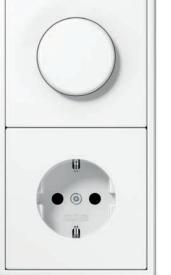

### Sockets and Switches

A popular **Jung LS** line of switches and sockets is distinctive by its pure design of simple shapes, featuring area-wide and easy-to-handle boards. Thanks to its white execution it enriches the interior discreetly with a superior detail.

**Underfloor Heating** 

A modern air conditioning unit, placed in the top floor apartments, belongs, thanks to its equipment, to a higher standard of residential housing. Pure shapes in combination with a white shade do not harm the actual design of the interior at all. A simple control device can be found at the entry to the living room in which the air conditioning unit is positioned.