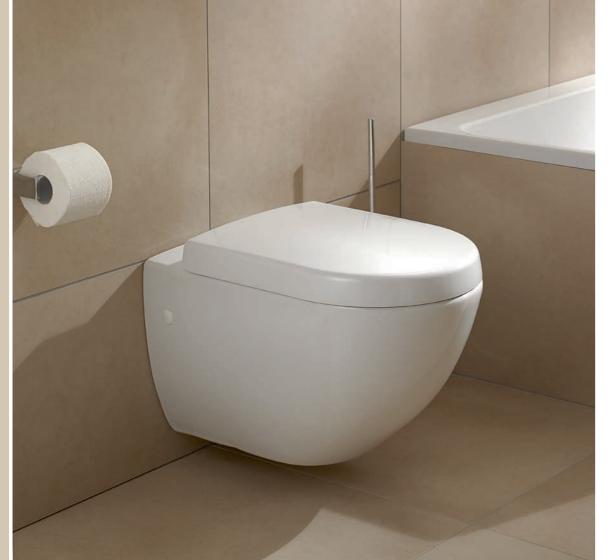

#### Bathrooms

A wall-hung Villeroy & Boch toilet of the Subway 2.0 line is popular thanks to its timeless flat shape. Concealed anchor bolts and a flat bottom part make it possible to wipe perfectly even the places that are otherwise hard to reach. A control plate is equipped with two modes of flushing. Its finish is white, therefore it matches the other components of the bathroom.