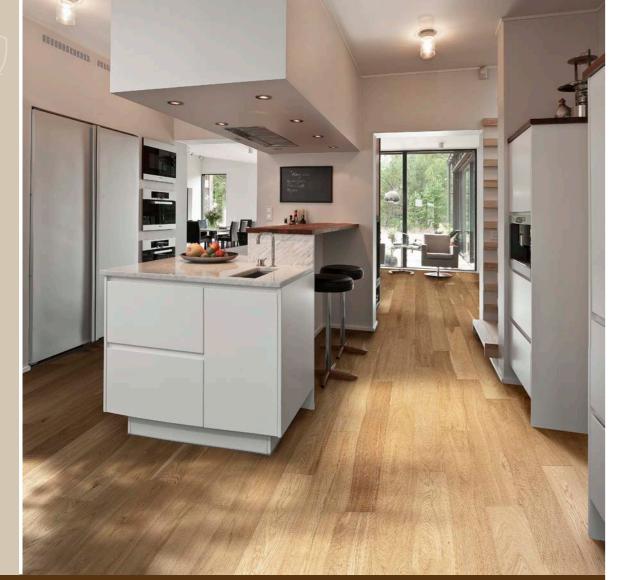

#### Floors

Wooden Kährs Spirit floors in the Reef Oak execution with a brushed finish and matt polish are designed in the entire apartment with the exception of the bathrooms, lavatories and cleaning and storage rooms.

Perfect and integral appearance, high resistance and excellent audio insulation properties of the floor are achieved when being laid with area-wide sticking.