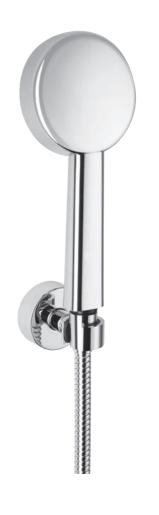

A Villeroy & Boch corner tap with a higher diameter of the head is in combination with a shower rail an alternative to a classical head shower. A concealed execution of the tap is not only a nice detail of any shower, but it is also practically justified by saving space in the shower.