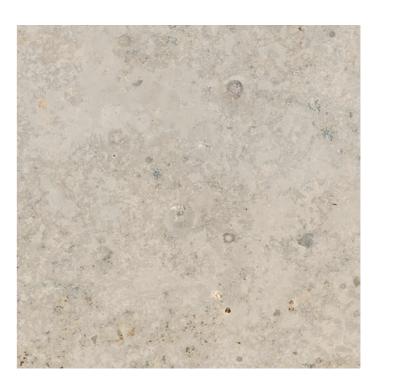

The **Porcelaingres** floor tiling of the **Rusty Stone** series of a 30 x 60 centimetre format is distinctive thanks to its typical graining with a semi-matt anti-slip finish.

design & quality