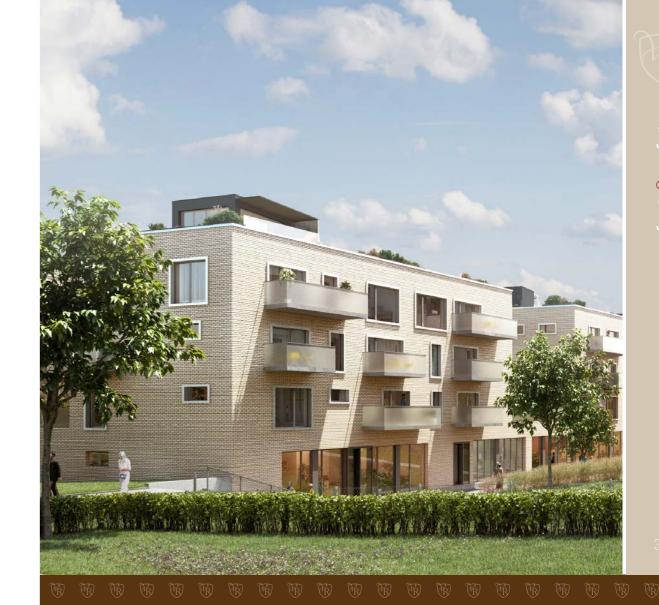

# Terraces, Balconies and Front Gardens

Floors from Woodplastic polymer wood in Forrest Teak execution are designed for the exterior surfaces of the terraces and balconies even as a standard already. This material features very high resistance and colour and shape constancy.

The front gardens are placed so that they can be sufficiently sunlit and large.

comfort & safety