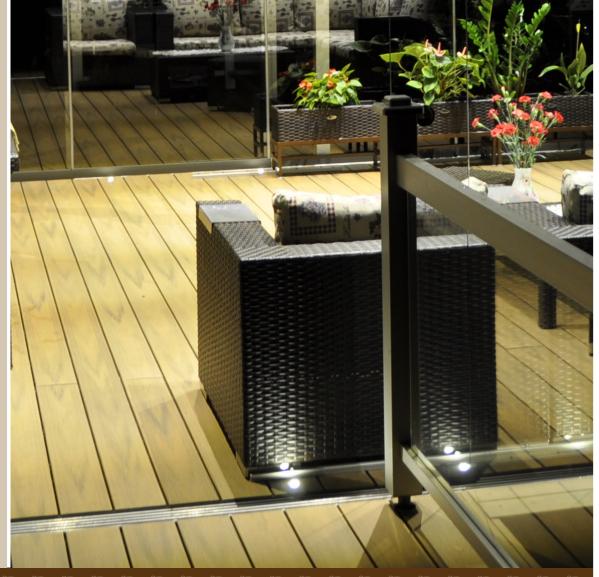

# Terraces, Balconies and Front Gardens

Floors from Woodplastic polymer wood in Forrest Teak execution are designed for the exterior surfaces of the terraces and balconies even as a standard already. This material features very high resistance and colour and shape constancy.

The front gardens are placed so that they can be sufficiently sunlit and large.

comfort & safety