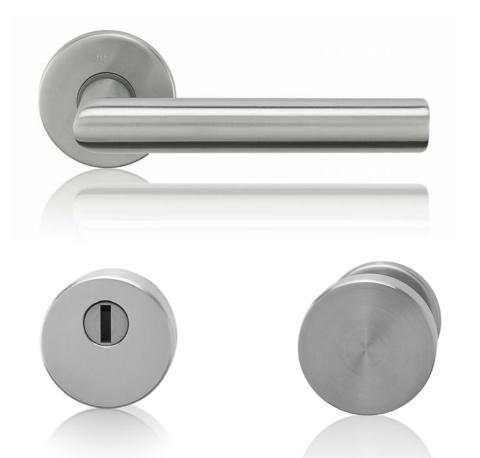

Window fittings of the **Lusy** design line by **M&T** are mounted in stainless-steel execution. A simple geometric shape of the fittings and their top quality, combined with a design that is unified with the design of the door handles and locks, emphasize the natural elegance of the rooms.

The fittings of the windows and of both the interior and entry doors are designed in a unified way. Instead of a common plate, the door handles of the **Lusy** design line by **M&T** are equipped with an elegant round rosette. The doors leading to the lavatories and bathroom also feature rosette locks. The fittings are designed in stainless-steel execution.

The fittings of the entry doors, the same as the interior ones, are designed in the Lusy line execution by **M&T**.