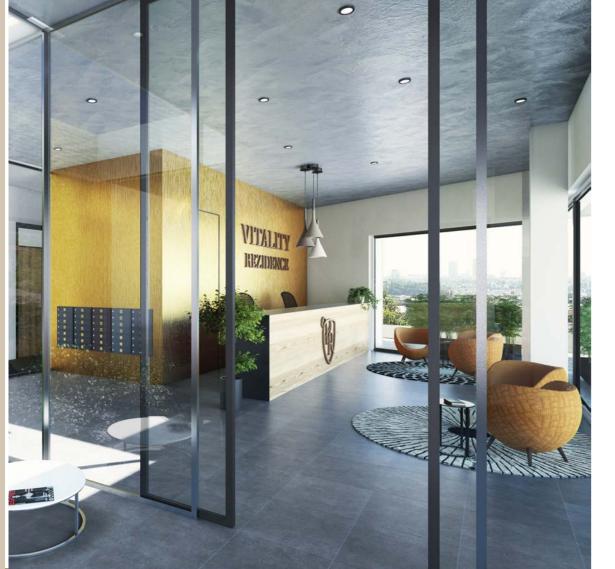

### Reception

The main front door, as well as the entry to the garages, is unlocked with a chip. Each entry to the building is monitored by the reception that records not only visitors coming in and going out but also monitors the CCTV and security system. An inherent feature consists in a bell with a video phone, mounted next to the entry to the house in order to identify all visitors and put them through to the owner of a concrete apartment.

The reception and a monitoring switchboard interconnected with all the assistance buttons and offering the possibility of additional individual surveillance of the clients are other virtues of the Residence. In the event of an alarm the trained staff will immediately contact the resident of the apartment to provide any assistance or help.