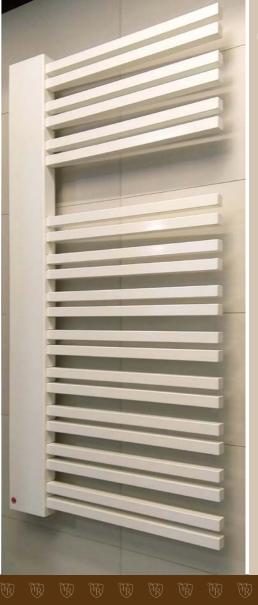

A modern and stylish Isan Swing bathroom radiator enables thanks to its shape to place bath towels and hand towels easily. To achieve maximum comfort, it is equipped with a thermostatic head in a unified design execution.