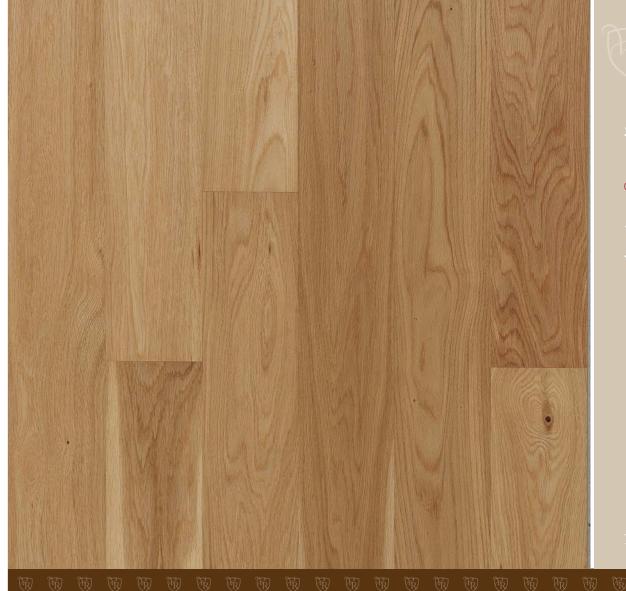

#### Floors

Wooden Kährs Spirit floors in the Reef Oak execution with a brushed finish and matt polish are designed in the entire apartment with the exception of the bathrooms, lavatories and cleaning and storage rooms.

Perfect and integral appearance, high resistance and excellent audio insulation properties of the floor are achieved when being laid with area-wide sticking.